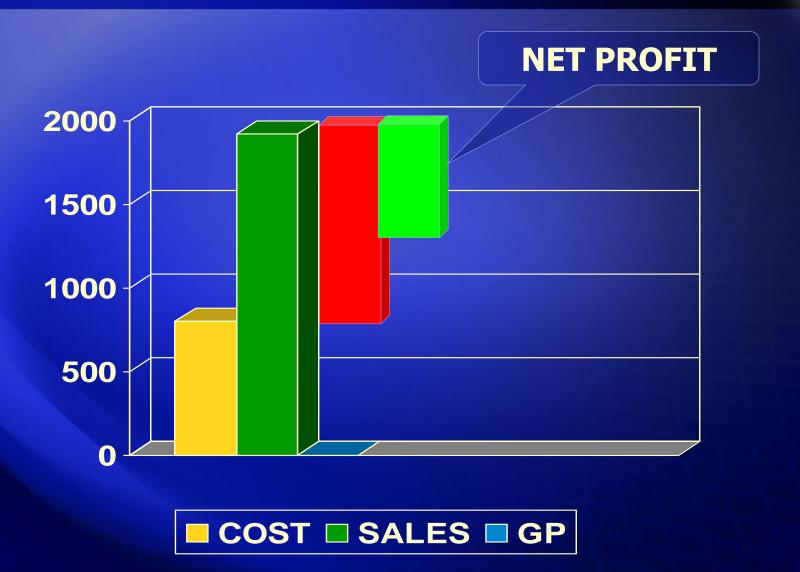

#### **Total Production = 33 BLs**

$$33-1 = 32$$

Cost 32 X 25= 800

SALES 32 X 60=1920

GP = 1120

## **PROFITABILITY**