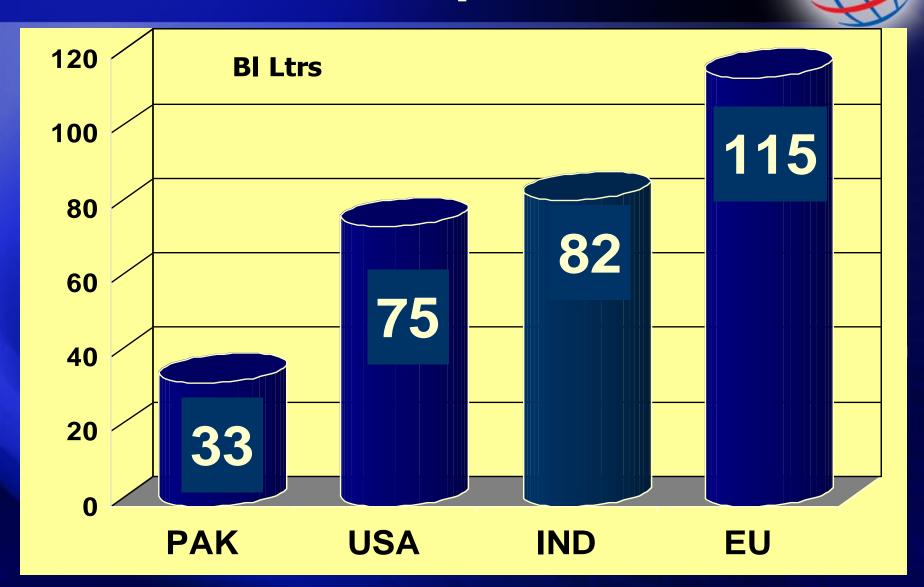

#### **Total Production = 33 BLs**

$$33-1 = 32$$

Cost 32 X 25= 800

SALES 32 X 60=1920

GP = 1120