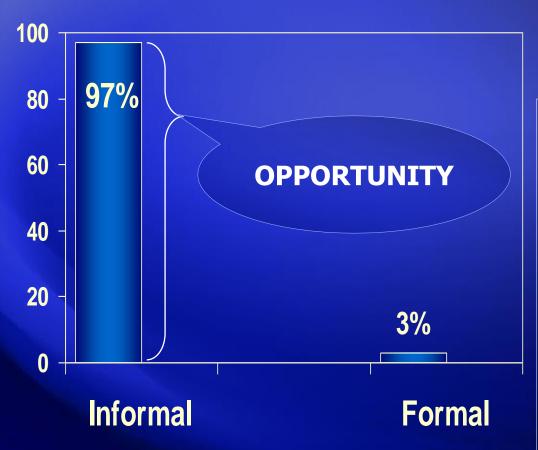

# **Sector of Milk Industry**

Formal:

Processed milk

- Informal
- Unprocessed milk

# WHAT IS BUSINESS OPPORTUNITIES

1 liter

Rs. 25/liter

1 liter

Rs. 25/liter