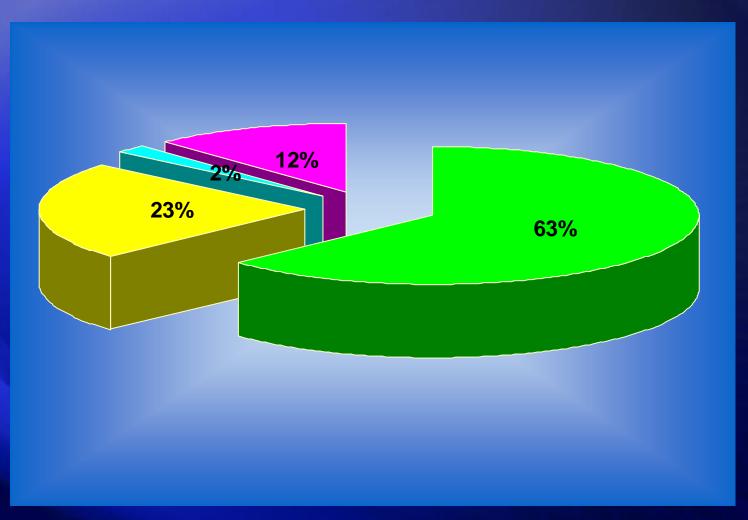

# MILK PRODUCTION PROVINCE WISE

rs

# 4.7 bls Gowalla Milk

7.9 bls Urban (29)%

1.4 bls Sweet Making

0.52 bls Processed & packaged 0.05 bls Pasteurized Milk Shops 4.7 bls Gowalla Milk

1.27 bls Unprocessed Milk Shop 6.5 bls House Usage