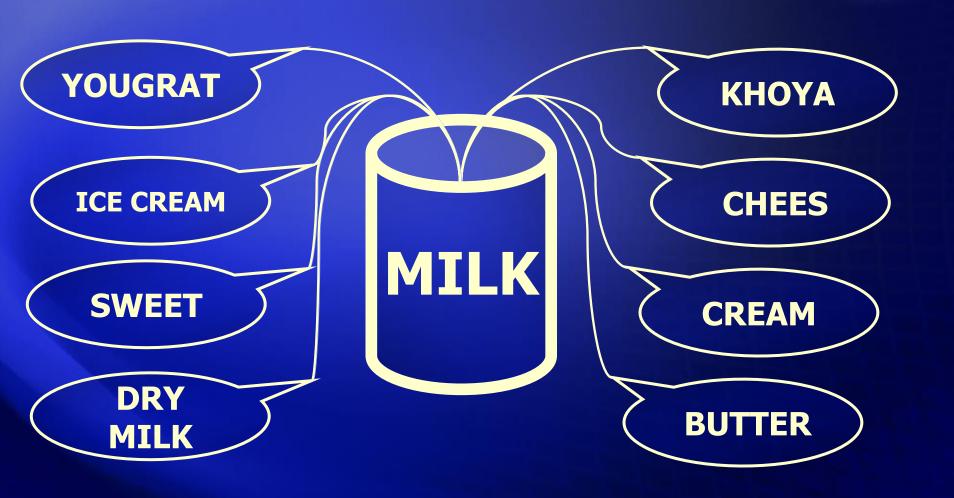

### JEWELS OF DAIRY CROWN

milk yogurt Desi Ghee

cream LEATHER Skim milk

butter <a> chees</a>

**Ice cream** 

# MILK THE KING OF DAIRY PRODUCTS